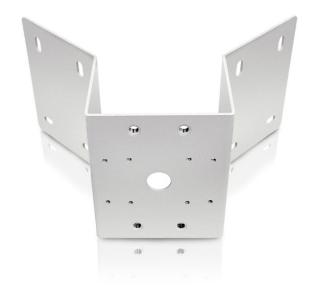

## Corner Mounting Bracket

## MNT-AD-CORNER

Aluminum corner mounting bracket for dome cameras using Pendant Mount Brackets and HD Bullet Cameras

Weight: 1.06 kg (2.33 lbs)

- Female inserts
- Compatible with:
  - Pendant mount bracket (MNT-PEND-WALL)
  - HD Bullet Cameras (H3-BO-IR)
  - HD Bullet Camera Junction Box (H3-BO-JB)
- Wall mounting hardware not included
- Cool gray 2