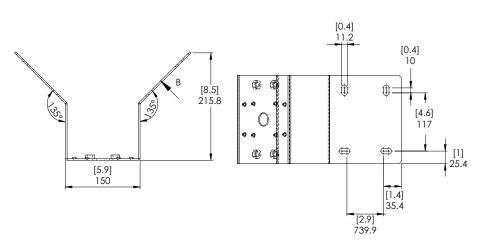

## Corner Mounting Bracket





## MNT-AD-CORNER

Aluminum corner mounting bracket for dome cameras using Pendant Mount Brackets and HD Bullet Cameras

Weight: 1.06 kg (2.33 lbs)

- Female inserts
- Compatible with:
  - Pendant mount bracket (MNT-PEND-WALL)
  - HD Bullet Cameras (H3-BO-IR)
  - HD Bullet Camera Junction Box (H3-BO-JB)
- Wall mounting hardware not included
- Cool gray 2

Included components for Avigilon camera and accessories:

- $4 \times \text{Hex head bolts } (3/8" 16 \times 1")$
- 4 x Lock washers (3/8")
- 4 x Flat washers (3/8")
- 4 x Hex head bolts (M4-0.7  $\times$  30)
- 4 x Lock Washers (M4)
- 4 x Flat washers (M4)





| [X.X] | INCHES |
|-------|--------|
| Χ     | MM     |