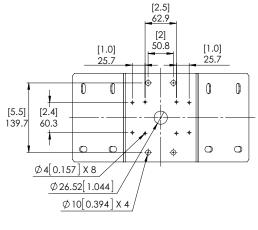

## Corner Mounting Bracket





## MNT-AD-CORNER

Aluminum corner mounting bracket for dome cameras using Pendant Mount Brackets and HD Bullet Cameras

Weight: 1.06 kg (2.33 lbs)

- Female inserts
- Compatible with:
  - Pendant mount bracket (MNT-PEND-WALL)
  - HD Bullet Cameras (H3-BO-IR)
  - HD Bullet Camera Junction Box (H3-BO-JB)
- Wall mounting hardware not included
- Cool gray 2

Included components for Avigilon camera and accessories:

- $4 \times \text{Hex head bolts } (3/8" 16 \times 1")$
- 4 x Lock washers (3/8")
- 4 x Flat washers (3/8")
- 4 x Hex head bolts (M4-0.7  $\times$  30)
- 4 x Lock Washers (M4)
- 4 x Flat washers (M4)





| [X.X] | INCHES |
|-------|--------|
| Χ     | MM     |