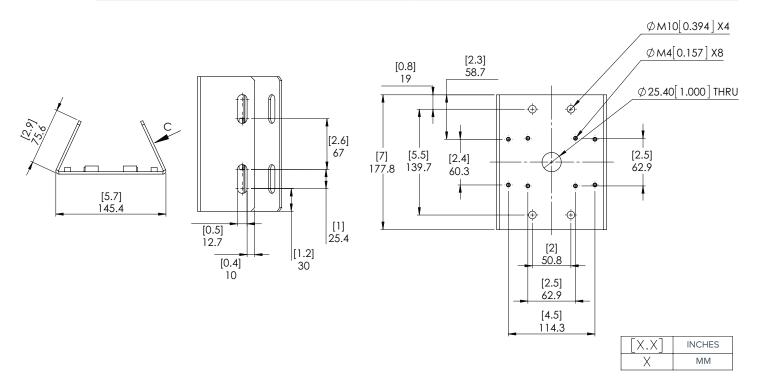

## Pole Mounting Bracket

## MNT-AD-POLE-B Aluminum pole mounting bracket for dome cameras using Pendant Mount Brackets and HD Bullet Cameras

## Weight: 0.48 kg (1.06 lbs)

- Female inserts
- Compatible with:
  - · Pendant mount bracket (MNT-PEND-WALL)
  - · HD Bullet Cameras (H3-BO-IR)
  - HD Bullet Camera Junction Box (H3-BO-JB)
- Metal straps are not included
- Minimum pole diameter is 152.4mm (6")
- Cool gray 2