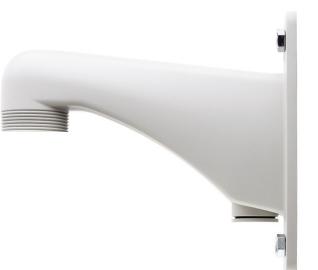

## Indoor/Outdoor Pendant Mount Bracket

## MNT-PEND-WALL Pendant wall bracket for dome cameras

## Weight: 0.7 kg (1.5 lbs)

- Male 1-1/2" NPT camera connection .
- Female 3/4" NPT conduit entry .
- Creates outdoor seal with compatible dome cameras that meets IP66 standards

8.1 206.7 INCHES X.X MM Х