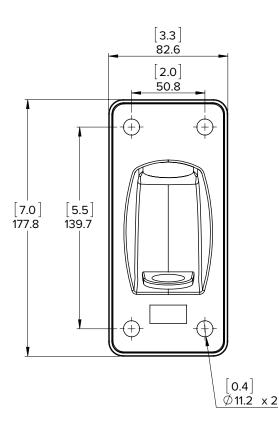

## Weight: 0.7 kg (1.5 lbs)

- Male 1-1/2" NPT camera connection .
- Female 3/4" NPT conduit entry .
- Creates outdoor seal with compatible dome cameras that meets IP66 standards

8.1 206.7 INCHES X.X MM Х