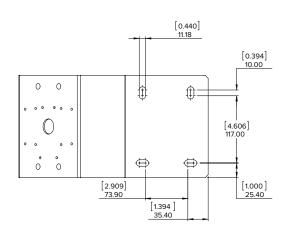

## Corner Mounting Bracket





## H4-MT-CRNR1

Aluminum corner mounting bracket for H4A-DP dome cameras using the pendant wall mount and H4A-BO-IR Bullet Cameras

## Weight: 1.24 kg (2.73 lbs)

- Female inserts
- Compatible with:
  - Pendant Wall Mount (H4A-MT-WALL1)
  - HD Bullet Cameras (H4A-BO-IR)
  - HD Bullet Camera Junction Box (H4-BO-JBOX1)
- Wall mounting hardware not included
- RAL 9003

Included components for Avigilon camera and accessories:

- 4 x Hex head bolts (3/8" 16 x 1")
- 4 x Lock washers (3/8")
- 4 x Flat washers (3/8")
- 4 x Hex head bolts (M4-0.7 x 30)
- 4 x Lock Washers (M4)
- 4 x Flat washers (M4)







| [X.X] | INCHES |
|-------|--------|
| X     | MM     |