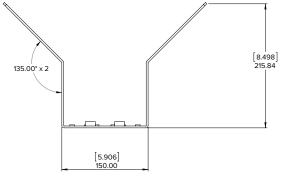

## Corner Mounting Bracket





## H4-MT-CRNR1

Aluminum corner mounting bracket for H4A-DP dome cameras using the pendant wall mount and H4A-BO-IR Bullet Cameras

## Weight: 1.24 kg (2.73 lbs)

- Female inserts
- Compatible with:
  - Pendant Wall Mount (H4A-MT-WALL1)
  - HD Bullet Cameras (H4A-BO-IR)
  - HD Bullet Camera Junction Box (H4-BO-JBOX1)
- Wall mounting hardware not included
- RAL 9003

Included components for Avigilon camera and accessories:

- 4 x Hex head bolts (3/8" 16 x 1")
- 4 x Lock washers (3/8")
- 4 x Flat washers (3/8")
- 4 x Hex head bolts (M4-0.7 x 30)
- 4 x Lock Washers (M4)
- 4 x Flat washers (M4)







| [X.X] | INCHES |
|-------|--------|
| X     | MM     |