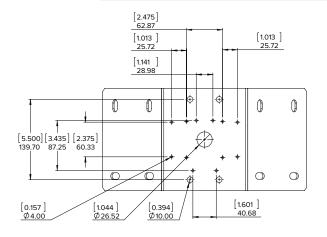

## Corner Mounting Bracket





## H4-MT-CRNR1

Aluminum corner mounting bracket for H4A-DP dome cameras using the pendant wall mount and H4A-BO-IR Bullet Cameras

## Weight: 1.24 kg (2.73 lbs)

- Female inserts
- Compatible with:
  - Pendant Wall Mount (H4A-MT-WALL1)
  - HD Bullet Cameras (H4A-BO-IR)
  - HD Bullet Camera Junction Box (H4-BO-JBOX1)
- Wall mounting hardware not included
- RAL 9003

Included components for Avigilon camera and accessories:

- 4 x Hex head bolts (3/8" 16 x 1")
- 4 x Lock washers (3/8")
- 4 x Flat washers (3/8")
- 4 x Hex head bolts (M4-0.7 x 30)
- 4 x Lock Washers (M4)
- 4 x Flat washers (M4)







| [X.X] | INCHES |
|-------|--------|
| X     | MM     |