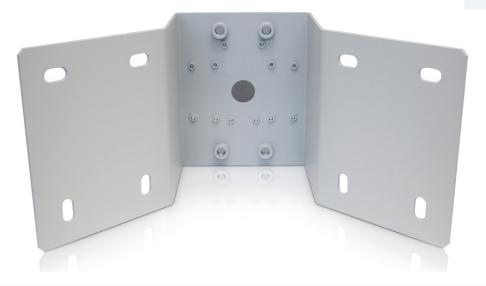

## Corner Mounting Bracket

## H4-MT-CRNR1

Aluminum corner mounting bracket for H4A-DP dome cameras using the pendant wall mount and H4A-BO-IR Bullet Cameras

## Weight: 1.24 kg (2.73 lbs)

- Female inserts
- Compatible with:
  - Pendant Wall Mount (H4A-MT-WALL1)
  - HD Bullet Cameras (H4A-BO-IR)
  - HD Bullet Camera Junction Box (H4-BO-JBOX1)
- Wall mounting hardware not included
- RAL 9003