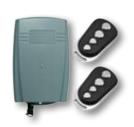

#### MDU Kit

- Universal remote control module
- Operating frequency 433MHz
- Transmitting distance 50-100m
- Two independent channels
- Selectable latch or pulse operation mode for each channel
- 2 built-in power relays
- Two remote control units in the set
- Up to 100 remote key fobs