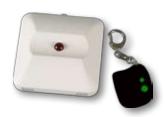

#### MDU-V

- Remote control module with transmitter
- Rolling code
- One channel
- Up to 15 transmitters
- Option to prohibit lost transmitter
- LED indication for relay output
- 4 programmable operation modes