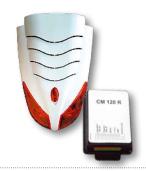

#### SR200R Li + CM120R

- Wireless outdoor siren with universal bidirectional transceiver
- Compatible with any standard wired control panel
- 116dB/1m
- IP54
- Inner metal housing and tamper button
- Lithium Battery included (optional)