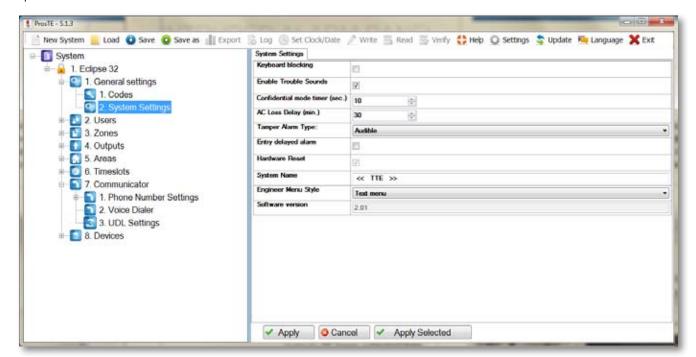

## PROGRAMMING SOFTWARE

ProsTE is a software package for programming of Teletek Electronics intruder and fire alarm panels and modules. The software allows fast and user-friendly programming to the benefit of installers.

### ProsTE Advantages

- Intuitive and user friendly graphic interface
- Easy programming of all system parameters
- Saves time and effort
- Allows creation of default configurations in TDF (Teletek Data Files) ready for use on site
- Decreases possibility of mistakes during programming
- No need to remember addresses or use programming manuals
- Completely free download and regular updates available at

## Supported products

- Eclipse 8/16/32/99
- BRAVO Wireless panel
- VEGA6 RF
- IRIS
- SIMPO
- ARGUS
- TTE GPRS Standard
- TTE GPRS Simple
- TP2000 (ver. 8.xx)