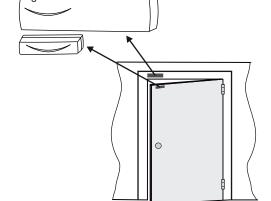

#### Functional Specifications

- •Quick and easy mounting in the protected site
- Suitable for detecting of door or window opening
- Bi-directional tamper switch for self-protection of the box
- Reset button for restoring the factory settings
- Hardware zone
- Plastic pads for the magnet when mounting on metal surfaces