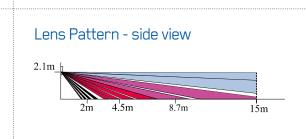

) PIR detector
- Digital Analysis

- Orginal Analysis
  Cylindrical lens
  Function "Triple Knock" maximum protection against false alarms
  AntiMasking and AntiSpray for TITAN MW AM, covers GRADE3 according EN 50131
- White light immunity up to 4000Lux
- PET Immunity up to 12kg (TITAN MW, for the PIR part only)
  Sensitive adjustment MW, AM and PIR
- Reverse polarity protection



#### Titan GB

- Dual Technology (PIR + GBD glass break) detector
- Pulse count adjustment PIR and GBD
  Frequency adjustment GBD
- Excellent white light immunity up to 6500Lux
- PET Immunity up to 12kg (for the PIR part only)
- Auto temperature compensation
- Reverse polarity protection



#### Bracket

- Bracket for TITAN Series detectors
- Suitable for wall and ceiling mounting

## Lens Pattern - top view





# Pet immunity



TITAN MW (PET - 12kg) TITAN GB (PET - 12)

#### 26