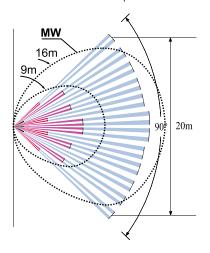

MW) PIR detector
- Digital Analysis

- Orginal Analysis
  Cylindrical lens
  Function "Triple Knock" maximum protection against false alarms
  AntiMasking and AntiSpray for TITAN MW AM, covers GRADE3 according EN 50131
- White light immunity up to 4000Lux
- PET Immunity up to 12kg (TITAN MW, for the PIR part only)
  Sensitive adjustment MW, AM and PIR
- Reverse polarity protection



#### Titan GB

- Dual Technology (PIR + GBD glass break) detector
- Pulse count adjustment PIR and GBD
  Frequency adjustment GBD
- Excellent white light immunity up to 6500Lux
- PET Immunity up to 12kg (for the PIR part only)
- Auto temperature compensation
- Reverse polarity protection



#### Bracket

- Bracket for TITAN Series detectors
- Suitable for wall and ceiling mounting

## Lens Pattern - top view





# Pet immunity



TITAN MW (PET - 12kg) TITAN GB (PET - 12)

#### 26