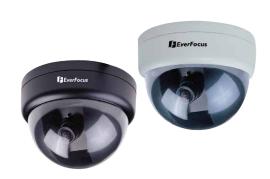

## **EMD302**

1/3" Color DSP, Indoor Small Vandal-Proof Dome

## **Features**

- Color camera PCB module with 1/3" High Resolution sensor in mini Dome
- Employs Digital Signal Processor (DSP) chip-set for image control
- High resolution 540 TVL
- High sensitivity, low smear, high anti-blooming, and high S/N ratio
- Support functions: Auto Electronic Shutter (AES), Auto Gain Control (AGC), Auto White Balance (AWB)
- Economical, furnished with mini lens
- · Built-in anti-aliasing and IR-cut optical filter
- Furnished with DC power cable and video cable
- DC type, low power consumption
- Easy to install, easy to use