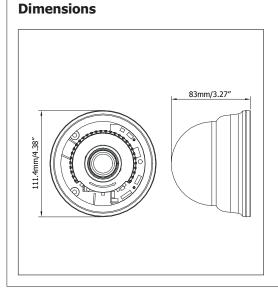

## **Specifications**

| Pickup Device           | 1/3" SONY EXview HAD CCD II (960H)                                                                     |
|-------------------------|--------------------------------------------------------------------------------------------------------|
| Video Format            | NTSC / PAL (depends on model selected)                                                                 |
|                         | , , , ,                                                                                                |
| Picture Elements        | 976 x 494 (NTSC), 976 x 582 (PAL)                                                                      |
| Horizontal Resolution   | 700 TVL                                                                                                |
| Sensitivity             | 0.03 Lux/F=1.2                                                                                         |
| S/N Ratio               | Over 48dB (AGC off)                                                                                    |
| Electronic Shutter      | 1/50 (1/60)~1/100,000sec.                                                                              |
| Video Output            | BNC 1.0Vp-p, 75Ω                                                                                       |
| Gamma Correction        | 0.45                                                                                                   |
| Lens Type               | Vari-Focal DC Iris Lens 2.8~10.5mm                                                                     |
| Back Light Compensation | On/Off                                                                                                 |
| Auto Gain Control       | Yes                                                                                                    |
| White Balance           | Auto / Indoor / Outdoor / Manual / Push Auto                                                           |
| Sync. Mode              | Internal Sync.                                                                                         |
| Day & Night             | Yes                                                                                                    |
| OSD menu                | Yes<br>(English / Japanese / German / French / Russian / Portuguese /<br>Spanish / Simplified Chinese) |
| DNR                     | On/Off                                                                                                 |
| D-WDR(ATR)              | On/Off                                                                                                 |
| Mirror                  | On/Off                                                                                                 |
| Motion Detection        | On/Off for 24x16 Detection Blocks                                                                      |
| Privacy Mask            | On/Off for 8 Areas (Size Adjustable)                                                                   |
| Power Source            | 12VDC                                                                                                  |
| Power Consumption       | 12VDC: 120mA/1.5W max                                                                                  |
| Humidity                | 20%~80% non-condensing                                                                                 |
| Operating Temperature   | -10°C~40°C; 14°F~104°F                                                                                 |
| Dimensions              | 111.4 x 83mm/4.38" x 3.27"                                                                             |
| Weight                  | 440g/0.9lbs                                                                                            |
| Certificates            | CE, FCC                                                                                                |
|                         |                                                                                                        |