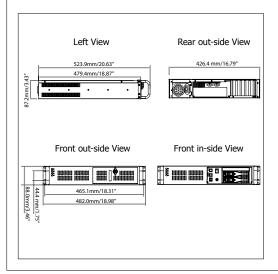

### **Dimensions**

<sup>\*</sup> Models vary in different countries. Please visit EverFocus regional websites for detailed ordering information

<sup>\*</sup> Lens models and availability vary in different regions

## **Specifications**

| Video Compression                    | H.264 / MPEG-4 / M-JPEG                              |
|--------------------------------------|------------------------------------------------------|
| Maximum Supported Number of Channels | 64 channels                                          |
| Ethernet                             | 10/100/1000Mbps                                      |
| Display                              | 1x DVI-I / 1x D-SUB / 1x HDMI port                   |
| USB                                  | 6* USB2.0                                            |
| Serial port (RS-32)                  | 2* RS-232                                            |
| Audio                                | 2 (Mic-in, Line-out)                                 |
| Storage                              | Up to 4 Disks                                        |
| Power Input                          | 100~240VAC (Full Range)                              |
| Chassis Construction                 | Heavy Duty Metal                                     |
| os                                   | Windows Embedded Std 7                               |
| Operating Temperature                | 0~40°C (32~104°F)<br>10~85% @ 40°C, non-condensing   |
| Storage Temperature                  | -20~60°C (-4~140°F)<br>10~95% @ 40°C, non-condensing |
| Dimensions (W x H x D)               | 482 x 88 x 480mm                                     |
| Color                                | Black                                                |
| Mouting                              | Rack Mount                                           |
| Certificates                         | CE, FCC class B                                      |